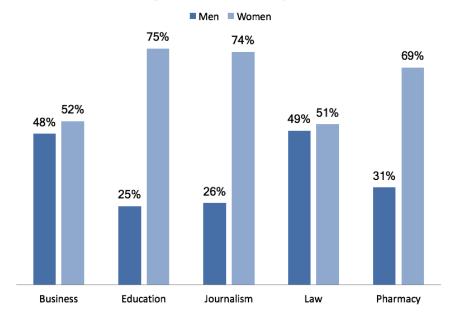

fessional/Graduate Degrees Offered

- College of Pharmacy & Health Sciences
  - Doctor of Pharmacy (DP)
  - Occupational Therapy Doctorate (OTD)
- College of Business and Public Administration
  - Master of Business Administration (MBA)
  - Master of Financial Management (MFM)
  - Master of Public Administration (MPA)
     Master of Accounting (MAC)
- School of Journalism & Mass

Communication

Master of Communication Leadership (MCL)

- · School of Education
  - Doctor of Education (EdD)
  - Doctor of Philosophy (PhD)
  - Specialist in Education (EdS)
  - Master of Arts in Teaching (MAT)
  - Master of Science (MS)
  - Master of Science in Education (MSE)
- Law
  - Juris Doctor (JD)
  - Master of Laws (LLM)
  - Masters of Jurisprudence (MJ)



#### **College/School Enrollment by Gender**



### **Enrollment by Race/Ethnicity**