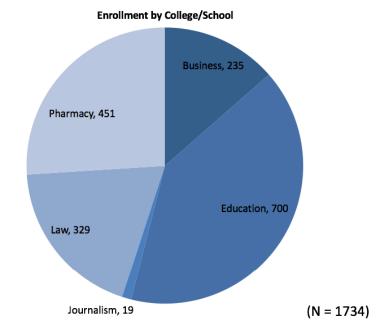

sional/Graduate Snapshot**

### Fall 2016

# Professional/Graduate Degrees Offered

- College of Pharmacy & Health Sciences
  - Doctor of Pharmacy (DP)
  - Occupational Therapy Doctorate (OTD)
- College of Business and Public Administration
  - Master of Business Administration (MBA)
  - Master of Financial Management (MFM)
  - Master of Public Administration (MPA)
     Master of Accounting (MAC)
- School of Journalism & Mass

Communication

Master of Communication Leadership (MCL)

- · School of Education
  - Doctor of Education (EdD)
  - Doctor of Philosophy (PhD)
  - Specialist in Education (EdS)
  - Master of Arts in Teaching (MAT)
  - Master of Science (MS)
  - Master of Science in Education (MSE)
- Law
  - Juris Doctor (JD)
  - Master of Laws (LLM)
  - Masters of Jurisprudence (MJ)



#### **College/School Enrollment by Gender**



### **Enrollment by Race/Ethnicity**